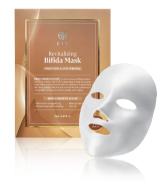

# EIR Revitalizing Bifida Mask 25ml\*3pcs

Strengthen skin barrier with Bifida Lactobacillus fermentation extract. It is an eco-friendly sheet made of cotton seed's fluffy hair that adheres closely to the skin. Bifida Lactobacillus fermentation extract enhances absorption and strengthens skin barriers. Adenosine, which is effective in improving wrinkles, helps smooth skin texture

17.1 USD