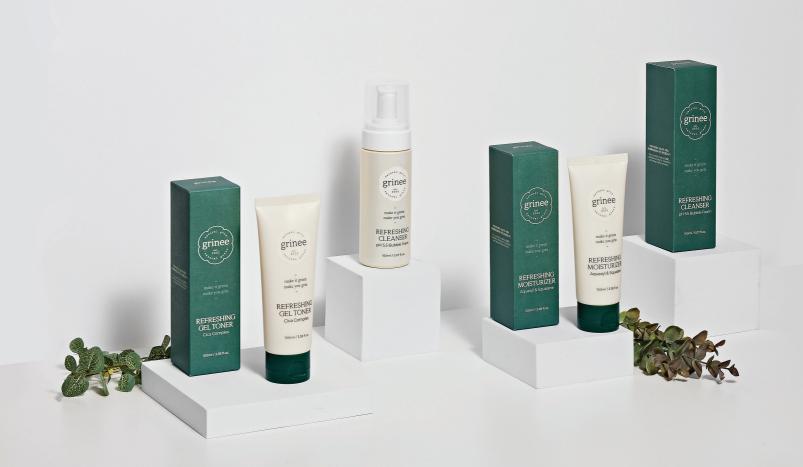

#### Grinee Refreshing Moisturizer 100ml

A moisturizer which maintains skin moisture.

A light cream formulation which is filled with moisture and easily absorbed. It used Aquasil and Squalane, naturally derived moisturizing components, to maintain skin moisture. Because it's made from extracts derived from plants, you don't need to worry about using it on sensitive skin.

# Grinee Refreshing Gel Toner 100ml

A gel type toner which leaves you with clear, fresh skin This gel type toner uses the soothing power of Cica complex and Squalane to leave you with clear, fresh skin. When the gel comes in contact with the skin, it spreads like water and is absorbed gently, without stickiness. It uses purslane extract, which is effective for whitening, to not only provide nutrients to the skin but also provide you with whitening.

# Grinee Refreshing Cleanser 150ml

A lightly acidic bubble cleanser which helps with moisturizing and cleansing. This lightly acidic cleansing product has a pH of 5.5, similar to the pH of healthy skin. The fine, gentle bubbles clean even inside pores without causing irritation. It uses a plant-based surface active agent derived from coconut to minimize skin irritation, reducing skin pulling after use.