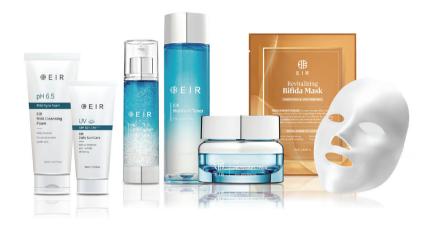

#### LEIR REPRESENTATIVE

Self-Therapy Daily Skin Care Suggested by Professional Therapist Company

#### EIR Moisture Cream 30ml

A multi-function cream that provides moisture deep into the skin. This is a multi-functional cream that provides whitening and inner moisturizing at the same time. It offers spreadability which allows it to adhere gently to the skin. As a product for aesthetic specialists, it goes beyond instant moisturizing to help restore and maintain the balance of sebum in the skin, helping skin regain its vitality.

#### EIR Capsule Serum 50ml

A triple-function highly enriched serum, for moisturizing, whitening, and even elasticity. A unique new concept in highly enriched multi serums, with triple moisturizing, triple whitening, and triple promotion of elasticity. Made in capsule form to penetrate even to the dermal layer and fully replenish sebum. Using our patented Geranium Erianthum Extract technology for whitening, it brightens skin from the inside.

#### EIR Moisture Toner 150ml

A soothing toner which replenishes sebum and normalizes sebum secretion. Uses three types of white flower complex to brighten skin from the inside. Uses seven types of natural plant extracts with no toxins to care for skin without irritation.