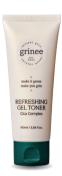

# Grinee Refreshing Gel Toner 100ml

A gel type toner which leaves you with clear, fresh skin This gel type toner uses the soothing power of Cica complex and Squalane to leave you with clear, fresh skin. When the gel comes in contact with the skin, it spreads like water and is absorbed gently, without stickiness. It uses purslane extract, which is effective for whitening, to not only provide nutrients to the skin but also provide you with whitening.

16.3 USD