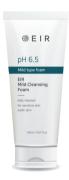

# EIR Mild Cleansing Foam 150ml

A cleansing foam which is comfortable on the skin A lightly acidic cleansing foam with a pH of 6.5 which is pure and comfortable to use.

While it's made with pure ingredients that come from nature, it uses a surface active agent derived from coconut for powerful cleaning. It uses ultrafine nano bubbles to remove unneeded sebum, allowing for deep cleaning while maintaining purity.

30.9 USD